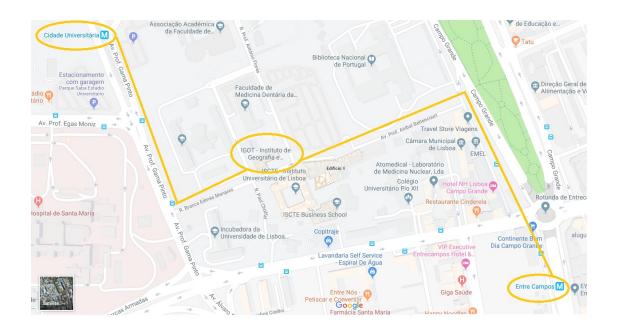

**Address:** Rua (Street) Branca Edmée Marques, 1600-276, Lisboa, Portugal **Getting to IGOT-ULisboa** (located <a href="here">here</a>)

IGOT-ULisboa is easily reachable by metro (yellow line) and is served by two nearby metro stations: Entrecampos and Cidade Universitária. Both are within a 12-15-min walking distance (see images in page 2). If you stop at Entrecampos metro station, be sure to take either the "Jardim do Campo Grande" exit or the "Avenida das Forças Armadas" exit. If you stop at Cidade Universitária metro station, use the "Reitoria/Alameda da Universidade" exit.